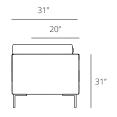

any interior.

**Dimensions** Overall: H:34" W:86" D:31"

Seat Dimensions: H:15.5" W:69" D:20"

Arm: H:31"

**Assembly** Easy assembly with included instructions and

tool

**Finishes** Choose between Carbon, Rouge, Char (cush-