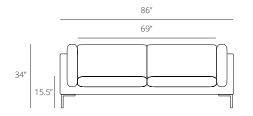

any interior.

**Dimensions** Overall: H:34" W:86" D:31"

Seat Dimensions: H:15.5" W:69" D:20"

Arm: H:31"

**Assembly** Easy assembly with included instructions and

tool

**Finishes** Choose between Carbon, Rouge, Char (cush-